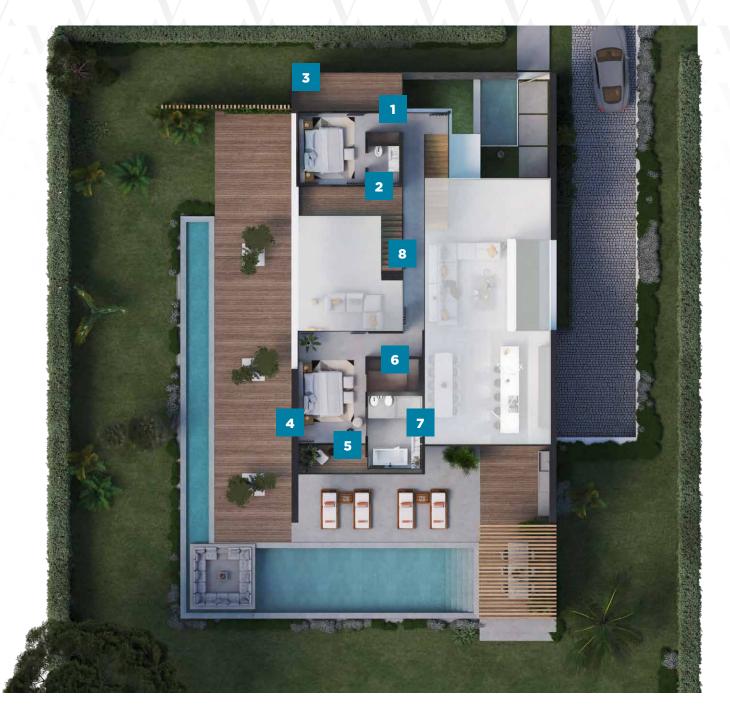

#### First Floor

| 1 | BEDROOM16,23m <sup>2</sup>         |
|---|------------------------------------|
| 2 | BATHROOM 3,79m <sup>2</sup>        |
| 3 | COVERED TERRACE                    |
| 4 | MASTER BEDROOM 25,71m <sup>2</sup> |
| 5 | COVERED TERRACE7m <sup>2</sup>     |
| 6 | WARDROBE ROOM 5,20m <sup>2</sup>   |
| 7 | BATHROOM 11,40m <sup>2</sup>       |
| 8 | HALL                               |