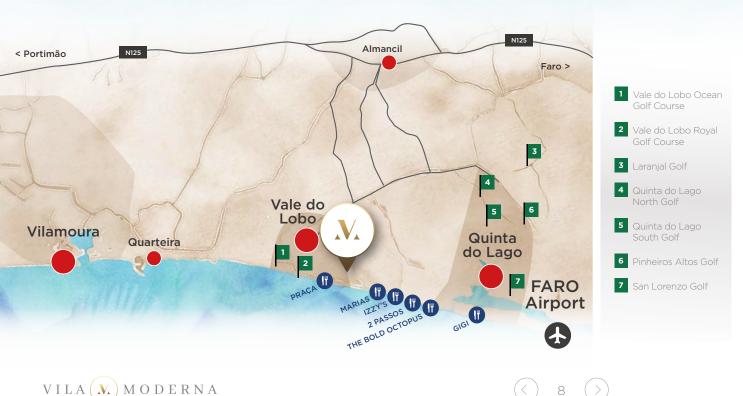

VILA (N) MODERNA

Vale do Lobo – Europe's finest golf and beach resort, is a haven of leisure and luxury. First class facilities and amenities, where ease of access is joined by seclusion and privacy.

Golf courses, nearby beaches with endless sand, several fine dining restaurants and beautiful beach bars. Golf is the highlight of this area: the resort features two championship golf courses, Vale do Lobo Royal and Vale do lobo Ocean.

### Vale do Lobo

- Renowned for Luxury Real Estate investment
- (N) Championship Golf courses
- (N) Beautiful Beaches
- Modern lifestyle
- Everything for our prestige clients

**START OF CONSTRUCTION AUTUMN 2021** 