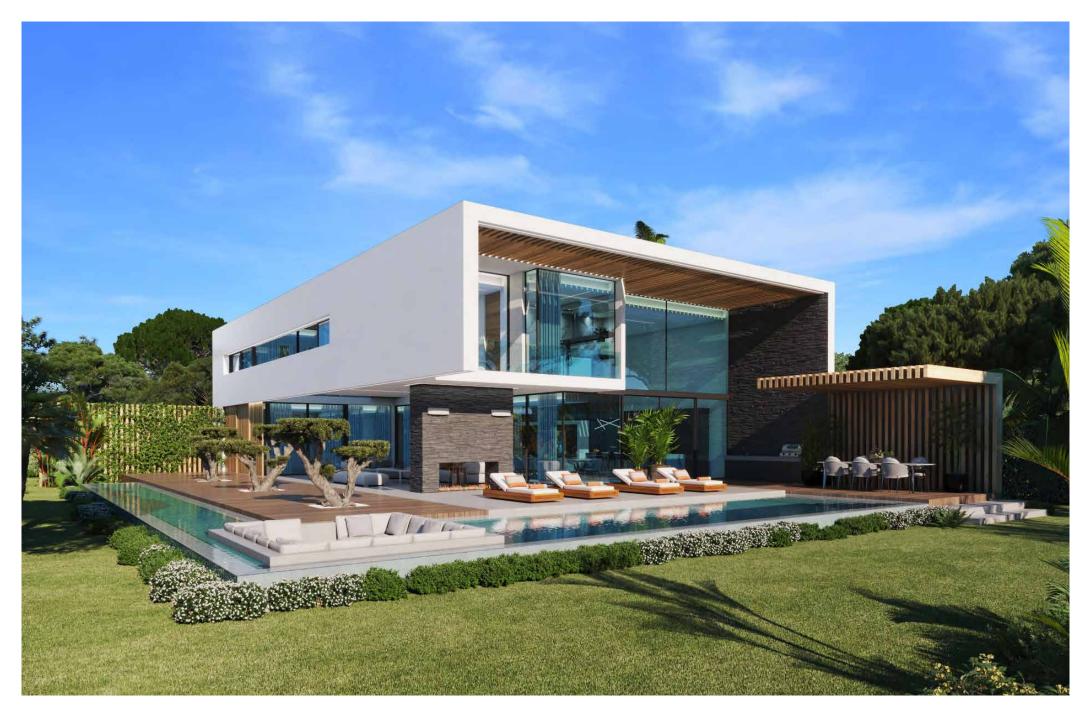

### FLOOR PLANS

Rooftop

| 1 | TERRACE  | 100m²                |
|---|----------|----------------------|
| 2 | SWIMMING | POOL12m <sup>2</sup> |

Portuguese real estate development company founded by Todan Investment Group and Novo Venture Investment Fund. Our main activity comprises investment in development projects in the best area of Algarve.