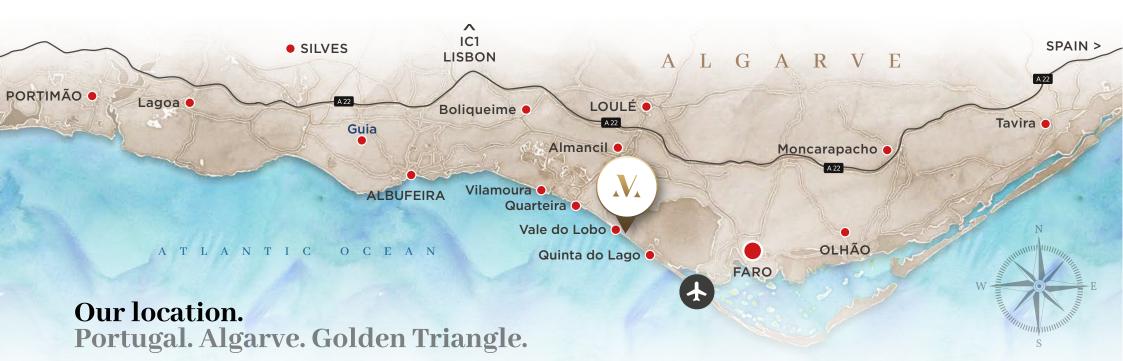

Distances from VILA MODERNA

Lisboa - 2h30min Airport - 20min Spain - 50min Praça - 5min