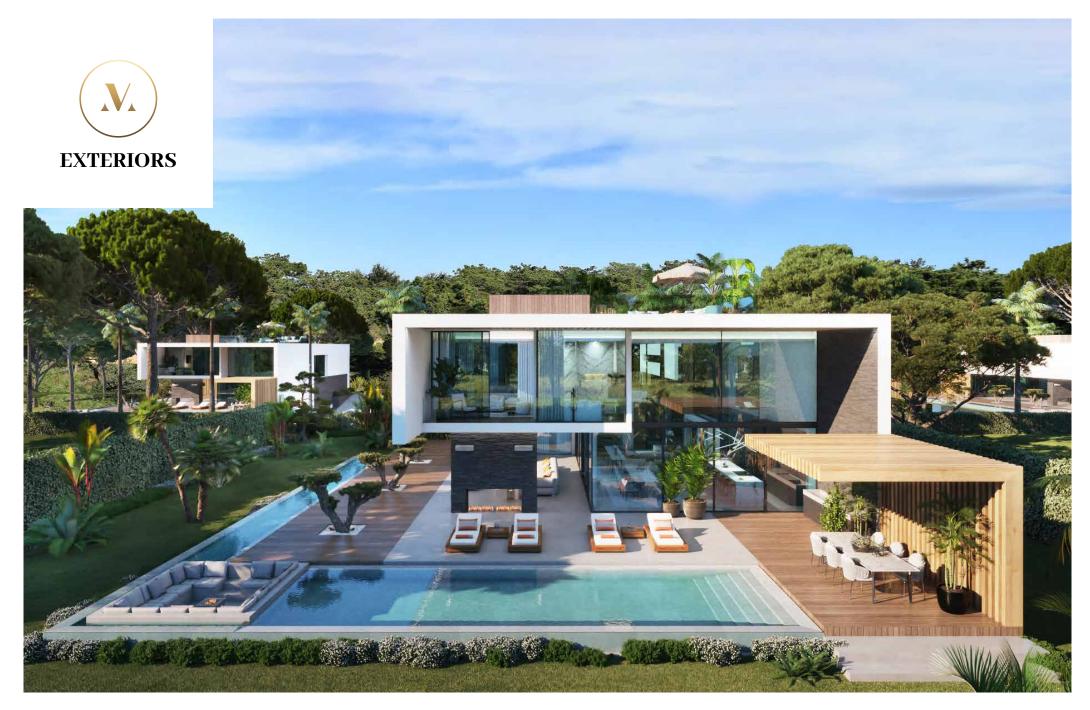

# **12.000**<sup>M<sup>2</sup></sup>

Plot Size

Gated condominium with perfect sunlight and lots of space

Ten luxurious modern detached villas, adjoining Vale do Lobo, one of the best luxury resorts in Europe. Modern and safe condominiums is the new trend in the Algarve's Golden Triangle real estate

market.

 $\langle 10 \rangle$ 