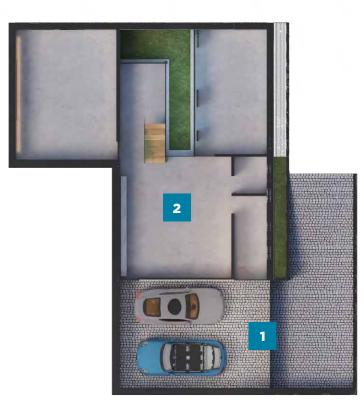

### High end finishing and features

Vila Moderna's features and specifications are creativelly considered and planned to ensure a life lasting quality, comfort, and satisfaction.

Basement

| 1 | GARAGE                      |
|---|-----------------------------|
| 2 | STORAGE131,37m <sup>2</sup> |