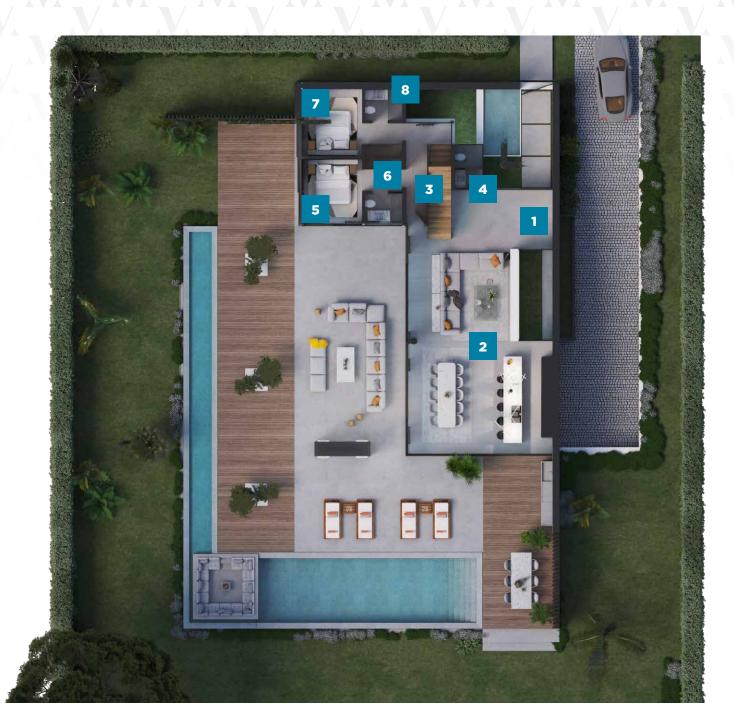

### Ground Floor

| 1 | ENTRANCE + HALL 19,66m <sup>2</sup> |
|---|-------------------------------------|
| 2 | LIVING ROOM WITH<br>KITCHEN76,89m²  |
| 3 | HALL 2                              |
| 4 | TOILET                              |
| 5 | BEDROOM15,25m <sup>2</sup>          |
| 6 | BATHROOM                            |
| 7 | BEDROOM15,25m <sup>2</sup>          |
| 8 | BATHROOM 3,32m <sup>2</sup>         |

| TOTAL    |
|----------|
| Terraces |
| Pool     |