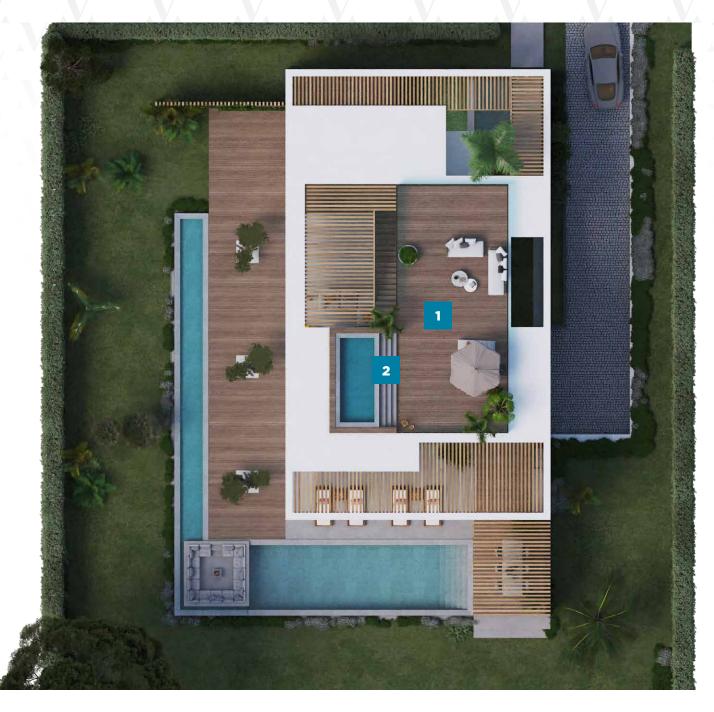

### FLOOR PLANS

Rooftop

| 1 | TERRACE  | 100m²                |
|---|----------|----------------------|
| 2 | SWIMMING | POOL12m <sup>2</sup> |

Portuguese real estate development company founded by Todan Investment Group and Novo Venture Investment Fund. Our main activity comprises investment in development projects in the best area of Algarve.